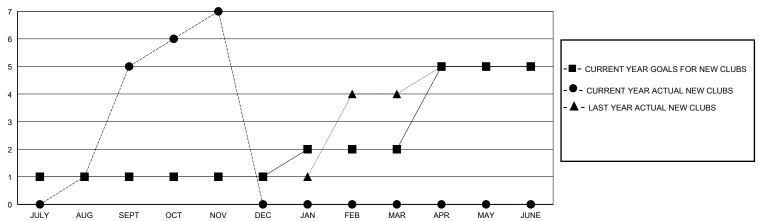

## GOALS AND ACTUAL NEW CLUBS CUMULATIVE

## District 3232F1

GMT: LOCATION INDIA GMT CA

| Clubs                 |               |           |               | Members               |                       |                         |                                                    |
|-----------------------|---------------|-----------|---------------|-----------------------|-----------------------|-------------------------|----------------------------------------------------|
| RESULTS FOR 2024-2025 |               |           |               | RESULTS FOR 2024-2025 |                       |                         |                                                    |
| QUARTER               | NEW CLUB GOAL | NEW CLUBS | DROPPED CLUBS | QUARTER MEMBI         | ER GROWTH NET<br>GOAL | MEMBER GROWTH<br>ACTUAL | DROPPED<br>MEMBERS ACTUAL<br>(including transfers) |
| JULY/AUG/SEPT         | 1             | 5         | 0             | JULY/AUG/SEPT         | 30                    | 771                     | 41                                                 |
| OCT/NOV/DEC           | 0             | 2         | 0             | OCT/NOV/DEC           | 30                    | 60                      | 19                                                 |
| JAN/FEB/MAR           | 1             | 0         | 0             | JAN/FEB/MAR           | 60                    | 0                       | 0                                                  |
| APR/MAY/JUNE          | 3             | 0         | 0             | APR/MAY/JUNE          | 60                    | 0                       | 0                                                  |