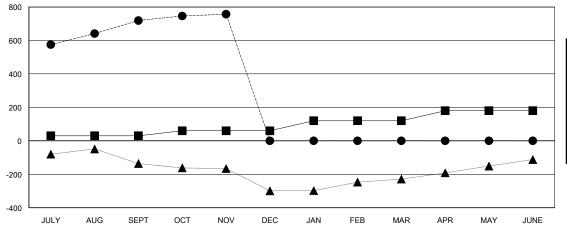

## GOALS AND ACTUAL MEMBERS CUMULATIVE

| <br>MEMBER | GROWTH | NET | GOAL |
|------------|--------|-----|------|
|            |        |     |      |

- ■ - MEMBER GROWTH ACTUAL

- ▲ - LAST YEAR MEMBERSHIP ACTUAL

## District 3232F1

GMT: LOCATION INDIA GMT CA

| Clubs                 |               |           |               | Members               |                       |                         |                                                    |
|-----------------------|---------------|-----------|---------------|-----------------------|-----------------------|-------------------------|----------------------------------------------------|
| RESULTS FOR 2024-2025 |               |           |               | RESULTS FOR 2024-2025 |                       |                         |                                                    |
| QUARTER               | NEW CLUB GOAL | NEW CLUBS | DROPPED CLUBS | QUARTER MEMBI         | ER GROWTH NET<br>GOAL | MEMBER GROWTH<br>ACTUAL | DROPPED<br>MEMBERS ACTUAL<br>(including transfers) |
| JULY/AUG/SEPT         | 1             | 5         | 0             | JULY/AUG/SEPT         | 30                    | 771                     | 41                                                 |
| OCT/NOV/DEC           | 0             | 2         | 0             | OCT/NOV/DEC           | 30                    | 60                      | 19                                                 |
| JAN/FEB/MAR           | 1             | 0         | 0             | JAN/FEB/MAR           | 60                    | 0                       | 0                                                  |
| APR/MAY/JUNE          | 3             | 0         | 0             | APR/MAY/JUNE          | 60                    | 0                       | 0                                                  |